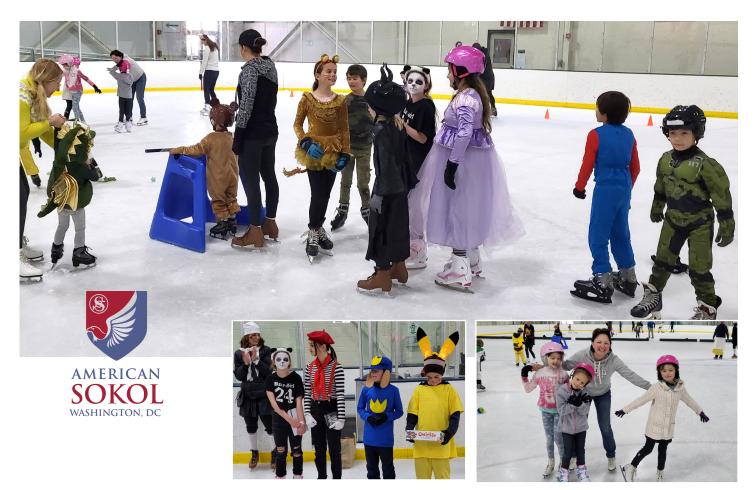

# Masquerade Ball for Cittle and Tall On ice!

<u>Cabin John Ice Rink</u> <u>10610 Westlake Dr.</u> Rockville, MD 20852

# SATURDAY, MARCH 12 | 11:40 - 1:30 PM

The event starts at noon. Come a little earlier, rent your ice skates, and get ready in the heated area. The snack bar is open.

We will play games on ice, practice our skills, and have a parade of goblins, bunnies, princesses, and other creatures. Please participate in our creative costume competition. We have a special award for those who best incorporate their safety helmet into the costume.

### Or just come and skate!

Tickets: \$6 per skater, \$18 per family (good for two adults and all children from the same household) and must be purchased online via Eventbrite or in advance during Sokol School Friday nights. Rental available on-premises: \$4.00/ice skates