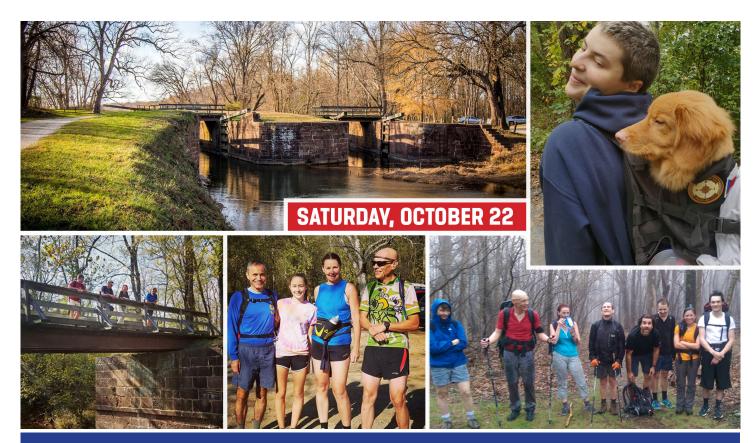

## **HIKE ALONG C&O CANAL**

SATURDAY, OCTOBER 22, 2022 AT 9:00 AM C&O CANAL VIOLETTES LOCK

Register and contact: Pavel Klein KleinP@epilepsydc.com

Sokol Washington members and friends meet every year on a pleasant October day to walk along the C&O Canal in our Pediatric/Geriatric Marathon. As the name suggests, it is an event for all ages and skill levels, and the walking distance is self-determined.

## We hope you can join us!

Bring plenty of water, a healthy snack, an energy bar, and the perfect shoes.

Meet at <u>Violette's Lock</u> and walk towards Harper's Ferry and back, 42 km 195 m.